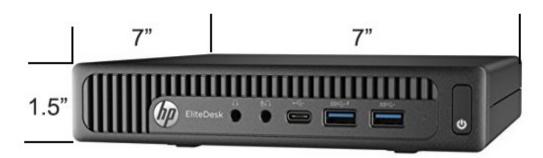

## HP / Dell Refurbished

Intel Core i5 6th gen, 8 GB DDR4 RAM, 512 GB SSD, Windows 10, USB, Ethernet.

## **Partners**

Shirish Marathe 9820346004 shirish@competc.co.in

Yogesh Mhatre 9820346003 yogesh@competc.co.in

Mini PC - Outstanding Performance and in very compact form. Very Good for daily tasks in business, education and home applications.